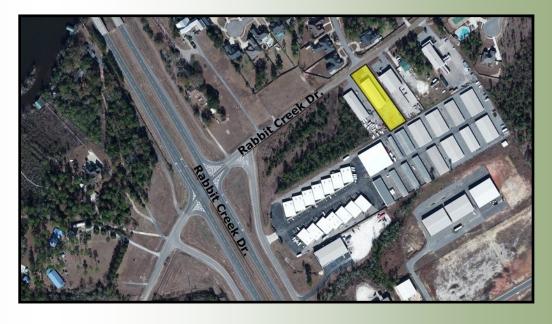

## **New Pricing**

Location: 5705 Rabbit Creek Drive

Just east of Rangeline Road 2.25± miles from Interstate 10

**Building:** 

Size: 7,500± square feet total

2,500 ± square feet office area

Construction: Pre-engineered steel w/brick façade