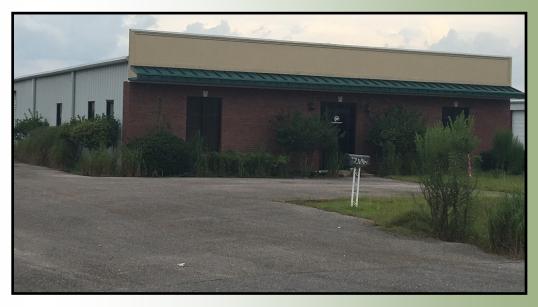

## **New Pricing**

Location: 5705 Rabbit Creek Drive

Just east of Rangeline Road 2.25± miles from Interstate 10

**Building:** 

Size: 7,500± square feet total

2,500 ± square feet office area

Construction: Pre-engineered steel w/brick façade

Year Built: 2008 Eave Height: 15'

Loading: (2) 10' x 10' roll-up doors

Site: 33,000± square feet

Fenced yard at rear of building

Zoning: B-5, Office Distribution

Lease Rate: \$5.50 psf, Net Net

Taxes & Insurance: \$1.07± psf